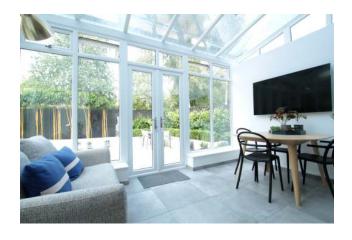

**Conservatory** / **Breakfast Room:** French doors leading to rear garden, double glazed rear aspect windows. Tiled flooring.

**Integral Garage:** Utility room space to the rear, with cupboards, sink, space for fridge/freezer, washer and dryer. Side and front access doors.