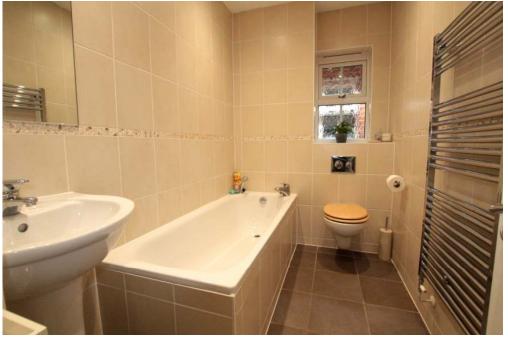

**Bedroom 3** with built-in double wardrobe. View over park.

**Bedroom 4** with built-in double wardrobe.

**Family Bathroom:** Tiled floor & walls, heated towel rail, WC, wash basin, bath and side aspect double glazed windows.