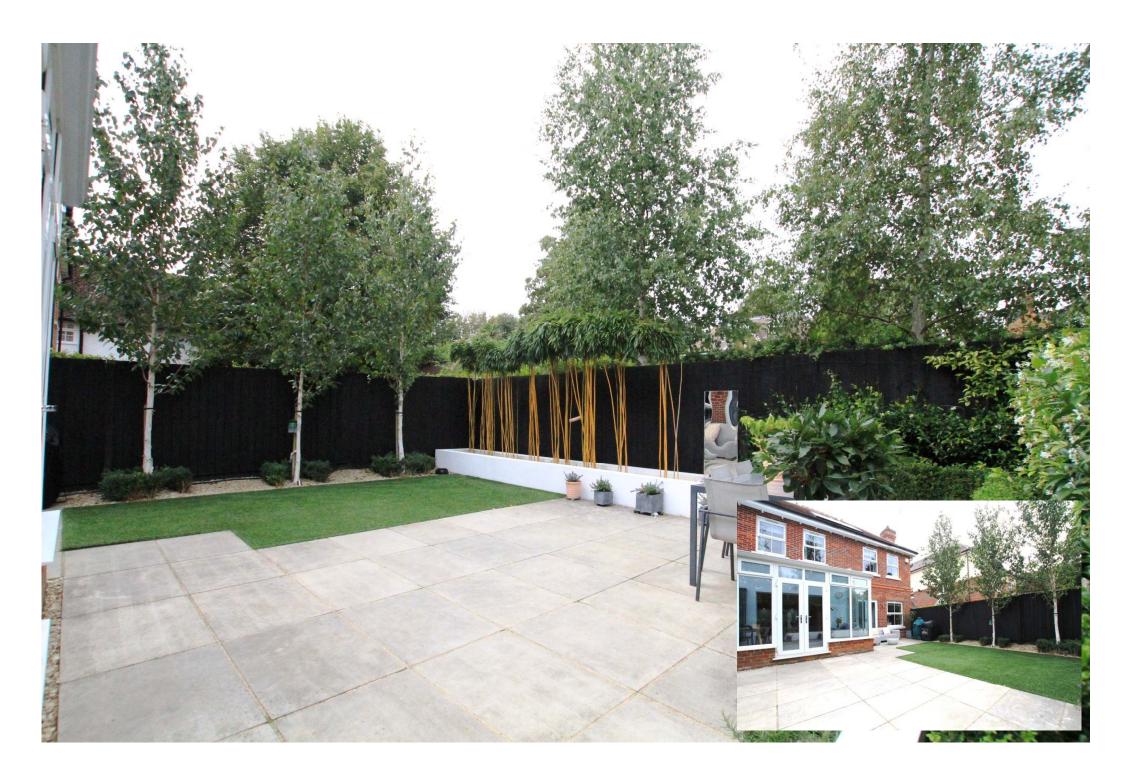

### **OUTSIDE SPACE**

**Front Garden:** Grass lawn area with hedge boaders, pathway to front door, side access leading to the rear garden, driveway with space for multiple cars.

**Bespoke Landscaped Rear Garden:** Large terrace and astro turf lawn. West facing.