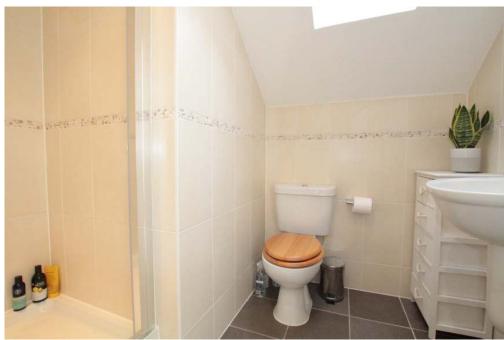

**Bedroom 3** with built-in double wardrobe. View over park.

**Bedroom 4** with built-in double wardrobe.

**Family Bathroom:** Tiled floor & walls, heated towel rail, WC, wash basin, bath and side aspect double glazed windows.