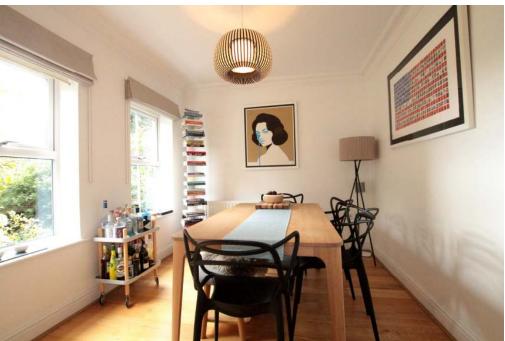

**Dining Room:** Front aspect double glazed windows, wooden flooring.

**Bespoke 'Schuller' Kitchen:** Refurbished in 2019, A range of base & eye level cupboards & units, oven, conduction hob with extractor fan above, built in fridge freezer, front aspect double glazed windows, space for dishwasher. Tiled flooring. Leads to...