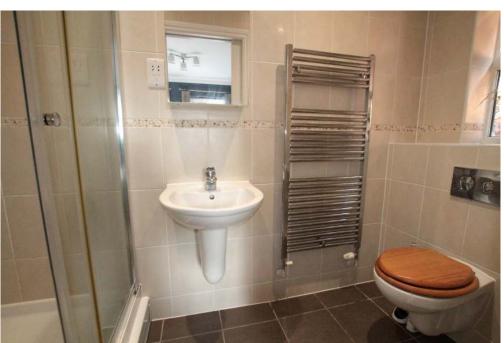

**Bedroom 3** with built-in double wardrobe. View over park.

**Bedroom 4** with built-in double wardrobe.

**Family Bathroom:** Tiled floor & walls, heated towel rail, WC, wash basin, bath and side aspect double glazed windows.