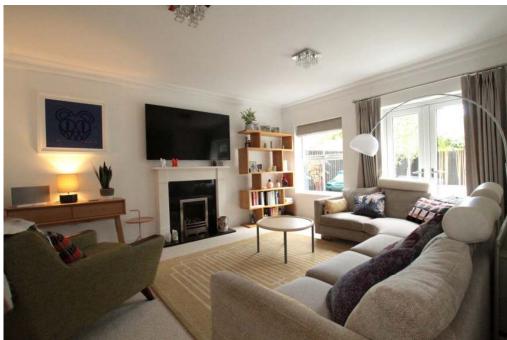

### **GROUND FLOOR**

**Entrance Hall / Porch :** Space for coat rack. Under stairs storage.

Cloakroom with tiled flooring & walls, WC & wash basin.

**Lounge:** Well proportioned room with feature fireplace fitted with gas fire (there is a chimney, so the possibility to install a log burner/open fire exists). French doors onto rear aspect.