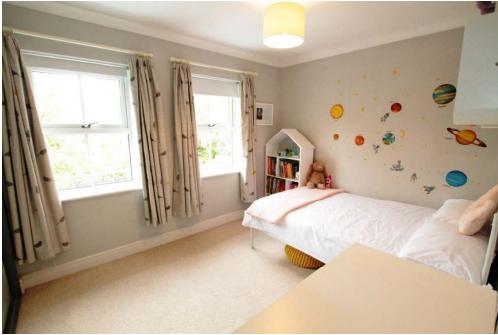

## FIRST FLOOR

**Landing:** Airing cupboard. Stairs leading to 2nd floor.

Master Bedroom with range of built-in wadrobes, lovely views over Parkland at the front. En Suite Shower Room

**Bedroom 2** with range of built-in wardrobes to one wall.

**Bedroom 3** with built-in double wardrobe. View over park.

**Bedroom 4** with built-in double wardrobe.

**Family Bathroom:** Tiled floor & walls, heated towel rail, WC, wash basin, bath and side aspect double glazed windows.