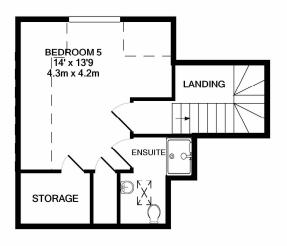

## **SECOND FLOOR**

**Bedroom 5** with two large storage cupboards, views over park. **En-suite Shower Room** 