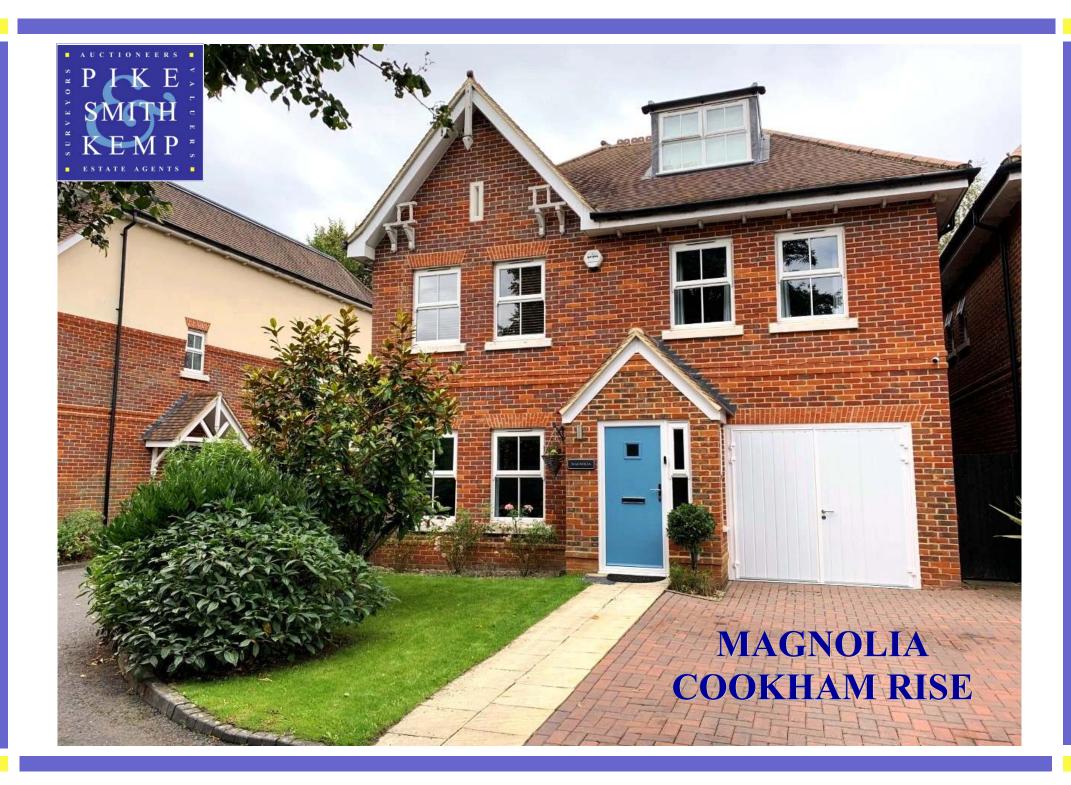

# 'MAGNOLIA' WORSTER ROAD COOKHAM, SL6 9JG

A detached five bedroom stylish & contemporary family home benefitting from a recently refurbished bespoke kitchen, a garage, three reception rooms and a beautifully presented private garden. This property is in a very desirable location on quiet private road, next to the Alfred Major park, just a short walk from all the local amenities including the branch line station serving Paddington & Central/East London via Crossrail (2021), Primary School, Medical Centre & local shops, the picturesque village High Street, which provides a selection of excellent restaurants/pubs is nearby along with easy access to M4, M25, M40 and Heathrow Airport.

## PRICE: £960,000 FREEHOLD

PIKE SMITH & KEMP Thistle Cottage, Lower Road Cookham, Berkshire SL6 9EH

E-mail: cookham@pikesmithkemp.co.uk
Tel: 01628 532010
www. pskweb.co.uk

(81.7 SQ.M.)

2ND FLOOR APPROX. FLOOR AREA 321 SQ.FT. (29.8 SQ.M.)