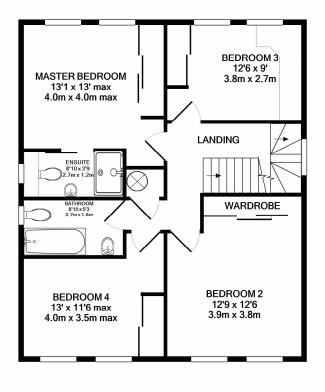

## FIRST FLOOR

**Landing:** Airing cupboard. Stairs leading to 2nd floor.

Master Bedroom with range of built-in wadrobes, lovely views over Parkland at the front. En Suite Shower Room

**Bedroom 2** with range of built-in wardrobes to one wall.

**Bedroom 3** with built-in double wardrobe. View over park.

**Bedroom 4** with built-in double wardrobe.

**Family Bathroom:** Tiled floor & walls, heated towel rail, WC, wash basin, bath and side aspect double glazed windows.