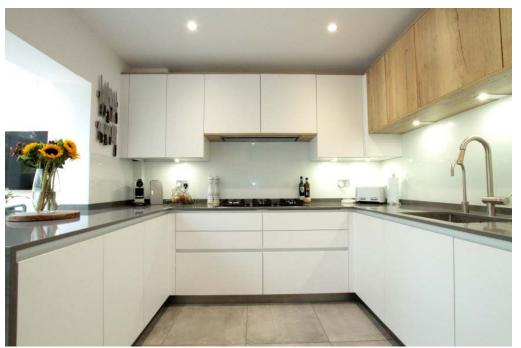

**Dining Room:** Front aspect double glazed windows, wooden flooring.

**Bespoke 'Schuller' Kitchen:** Refurbished in 2019, A range of base & eye level cupboards & units, oven, conduction hob with extractor fan above, built in fridge freezer, front aspect double glazed windows, space for dishwasher. Tiled flooring. Leads to...