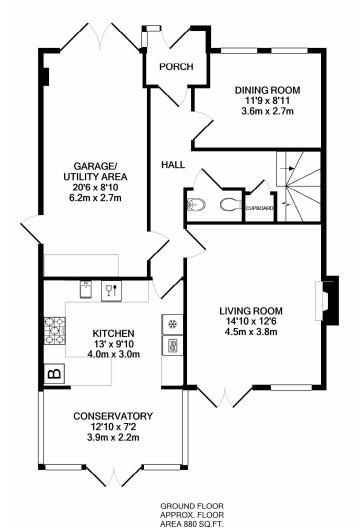

### **GROUND FLOOR**

**Entrance Hall / Porch :** Space for coat rack. Under stairs storage.

Cloakroom with tiled flooring & walls, WC & wash basin.

**Lounge:** Well proportioned room with feature fireplace fitted with gas fire (there is a chimney, so the possibility to install a log burner/open fire exists). French doors onto rear aspect.

**Dining Room:** Front aspect double glazed windows, wooden flooring.

**Bespoke 'Schuller' Kitchen:** Refurbished in 2019, A range of base & eye level cupboards & units, oven, conduction hob with extractor fan above, built in fridge freezer, front aspect double glazed windows, space for dishwasher. Tiled flooring. Leads to...

**Conservatory** / **Breakfast Room:** French doors leading to rear garden, double glazed rear aspect windows. Tiled flooring.

**Integral Garage:** Utility room space to the rear, with cupboards, sink, space for fridge/freezer, washer and dryer. Side and front access doors.