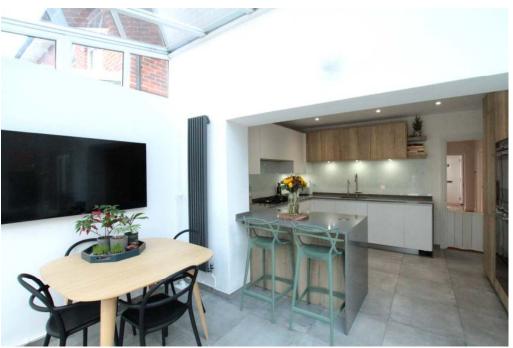

**Conservatory** / **Breakfast Room:** French doors leading to rear garden, double glazed rear aspect windows. Tiled flooring.

**Integral Garage:** Utility room space to the rear, with cupboards, sink, space for fridge/freezer, washer and dryer. Side and front access doors.